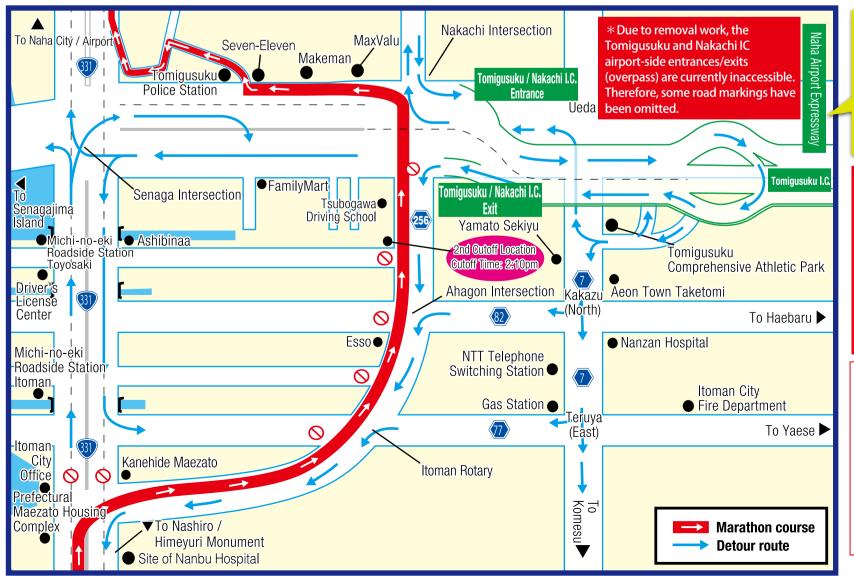

## Detour routes for Nanbu Tokushukai Hospital, Tomigusuku, and Nakachi I.C. area