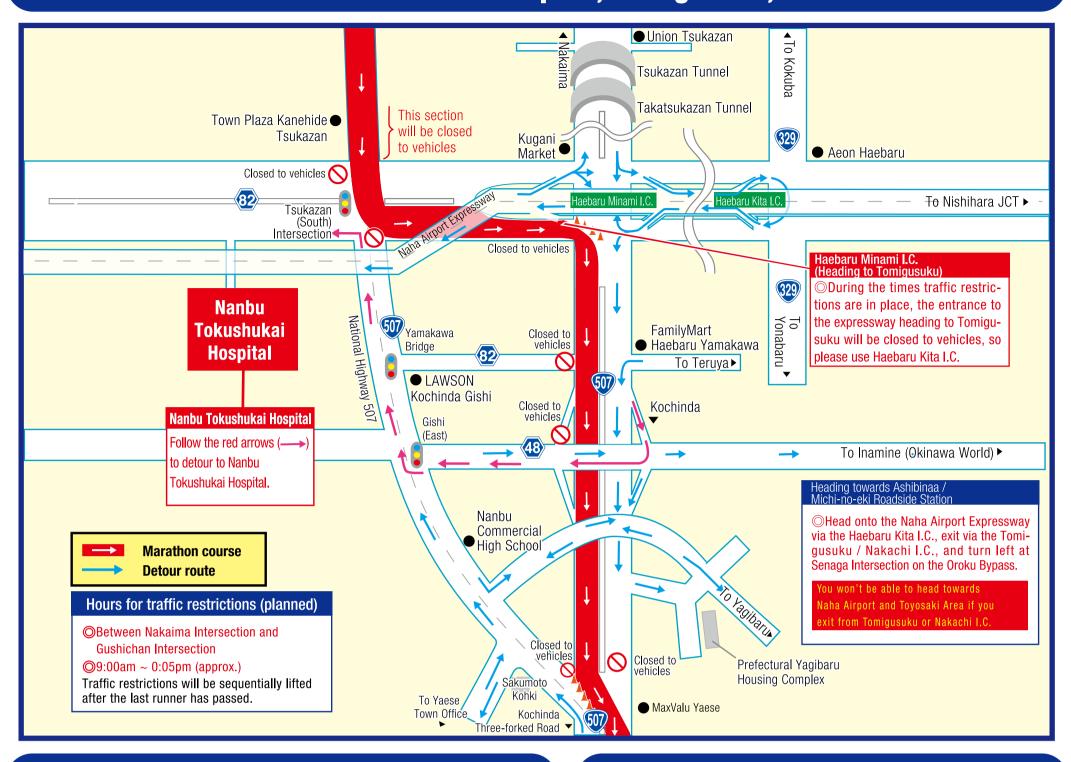

# **Detour routes for Toyosaki / Nishizaki**

**Naha Airport Expressway** is a car-only road. Please be aware that motorcycles under 125cc and scooters are not allowed on the expressway.

#### **WARNING**

To get to Naha Airport using the expressway, please exit to the local road at either Nishihara Interchange or Naha Interchange.

1)Hours for traffic restrictions (planned) Itoman Rotary ~ Naha City Med Assoc. Naha Nursing School 10:00am ~ 2:10pm (approx.) \*Traffic restrictions will be sequentially