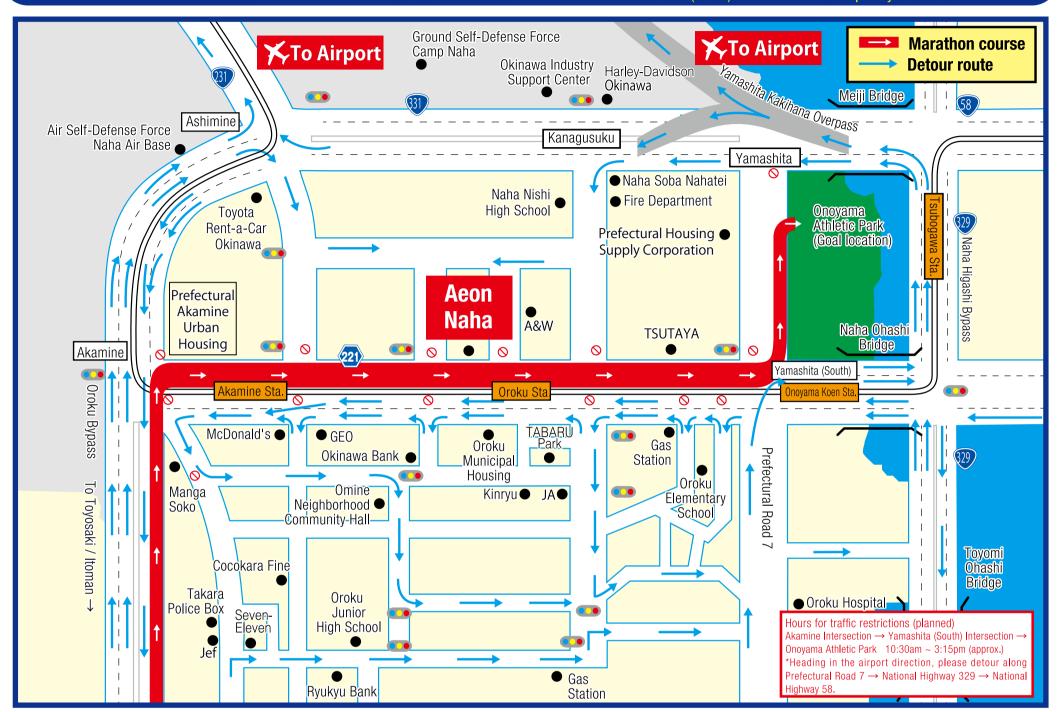

# **Detour routes for Naha Airport and Aeon Naha districts**

The area from Akamine Intersection on Prefectural Road 221 to Yamashita (South) intersection will completely restricted.