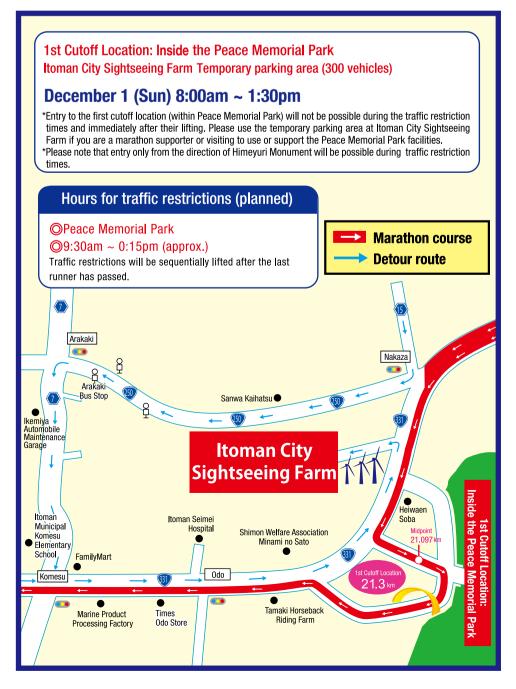

#### **WARNING**

To get to Naha Airport using the expressway, please exit to the local road at either Nishihara Interchange or Naha Interchange.

1)Hours for traffic restrictions (planned) Itoman Rotary ~ Naha City Med Assoc. Naha Nursing School 10:00am ~ 2:10pm (approx.) \*Traffic restrictions will be sequentially

lifted after the last runner has passed.

2 Hours for traffic restrictions (planned) Ahagon Intersection ~ Oroku Bypass 10:00am ~ 3:15pm (approx.) \*Traffic restrictions will be sequentially lifted after the last runner has passed.